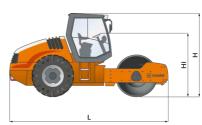

| <u></u> | Machine dimensions        |    |      |
|---------|---------------------------|----|------|
|         | Total length (L)          | mm | 6075 |
|         | Width (B)                 | mm | 2270 |
|         | Total height (H)          | mm | 3020 |
|         | Drum width (X)            | mm | 2140 |
|         | Height loading, min. (HI) | mm | 2290 |
|         |                           |    |      |