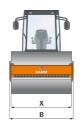

| <u></u> | Machine dimensions        |    |      |
|---------|---------------------------|----|------|
|         | Total length (L)          | mm | 6075 |
|         | Width (B)                 | mm | 2270 |
|         | Total height (H)          | mm | 3020 |
|         | Drum width (X)            | mm | 2140 |
|         | Height loading, min. (HI) | mm | 2290 |
|         |                           |    |      |