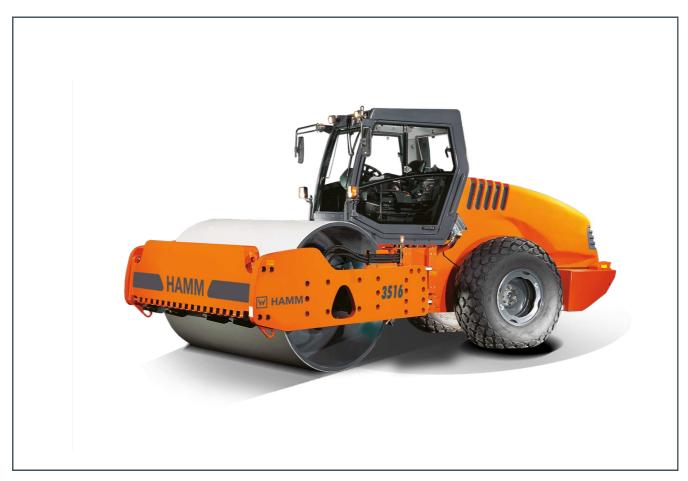

# 3516

Compactor with smooth drum
Compactors Series 3000 / Series H176

## **HIGHLIGHTS 3000**

- > Ergonomic driver seat for perfect allround visibility
- > Clear information display
- Excellent hill climbing ability via selflocking differential
- 3-point swivel joint for optimum driving comfort
- > Hydrostatic steering
- Optimum ease of maintenance, long service intervals

#### EQUIPMENT

2 armrests, 3-point articulation, Adjustable scraper, Dashboard with displays, indicator lights and switches, Automatic traction control and anti-slip control, Battery isolation switch, Control console with steering column adjustment, Operator's platform with entry from both sides, Speed preselect, Hydrostatic steering, Vibration-isolated operator's platform, Stepless hydrostatic all-wheel drive, Handrails on the operator's platform, Dozer blade