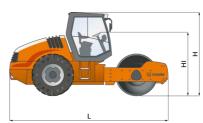

|  | Machine dimensions        |    |      |
|--|---------------------------|----|------|
|  | Total length (L)          | mm | 6355 |
|  | Width (B)                 | mm | 2490 |
|  | Total height (H)          | mm | 3065 |
|  | Drum width (X)            | mm | 2220 |
|  | Height loading, min. (HI) | mm | 2360 |