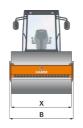

|  | Machine dimensions        |    |      |
|--|---------------------------|----|------|
|  | Total length (L)          | mm | 6355 |
|  | Width (B)                 | mm | 2490 |
|  | Total height (H)          | mm | 3065 |
|  | Drum width (X)            | mm | 2220 |
|  | Height loading, min. (HI) | mm | 2360 |