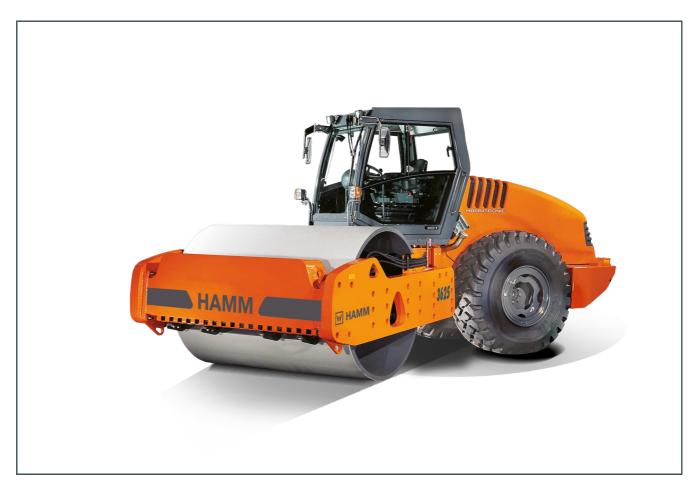

# 3625 HT

Compactor with smooth drum
Compactors Series 3000 / Series H177

## **HIGHLIGHTS 3000**

- Ergonomic driver seat for perfect allround visibility
- > Clear information display
- Hammtronic electronic machine management
- Excellent hill climbing ability via selflocking differential
- 3-point swivel joint for optimum driving comfort
- > Hydrostatic steering
- Optimum ease of maintenance, long service intervals