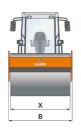

| <u></u> | Machine dimensions        |    |      |
|---------|---------------------------|----|------|
|         | Total length (L)          | mm | 5850 |
|         | Width (B)                 | mm | 2284 |
|         | Total height (H)          | mm | 2960 |
|         | Drum width (X)            | mm | 2140 |
|         | Height loading, min. (HI) | mm | 2308 |
|         |                           |    |      |