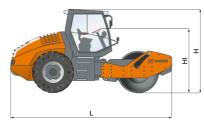

| <u></u> | Machine dimensions        |    |      |
|---------|---------------------------|----|------|
|         | Total length (L)          | mm | 5850 |
|         | Width (B)                 | mm | 2284 |
|         | Total height (H)          | mm | 2960 |
|         | Drum width (X)            | mm | 2140 |
|         | Height loading, min. (HI) | mm | 2308 |
|         |                           |    |      |