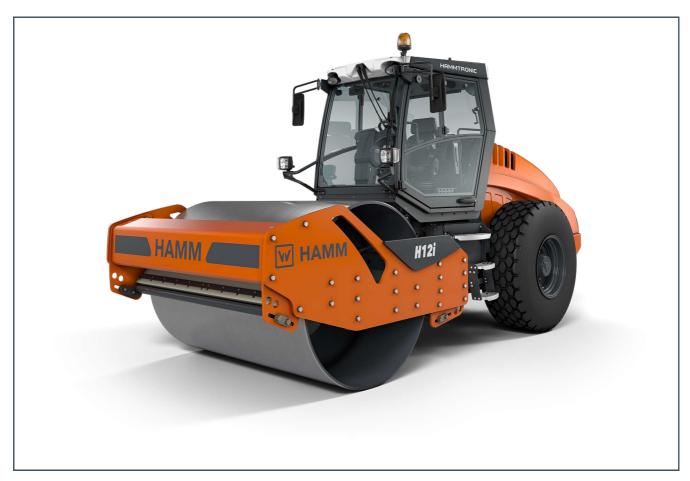

# H 12i

Compactor with smooth drum
Compactors Series H / Series H235

## **HIGHLIGHTS H**

- 3-point swivel joint for optimum driving comfort
- Optimum ease of maintenance, long service intervals
- Ergonomic driver seat for perfect allround visibility
- Excellent hill climbing ability via selflocking differential
- > Hydrostatic steering
- > Clear information display

#### EQUIPMENT

2 large working and rear view mirrors, 2 multiply-adjustable armrests, 3-point articulation, Storage bin, lockable, Dashboard with displays, indicator lights and function key, Automatic traction control and anti-slip control, Operating concept Easy Drive, ECO mode, Springounted, rotatable and horizontally adjustable driver's seat with armrest, Speed preselect, Cup holder, Hammtronic - electronic machine management, Hose protection on front vehicle, Vibrationisolated operator's platform, Space for cold box, Stepless hydrostatic all-wheel drive, Automatic vibration system, ROPS, rigid

#### OPTIONAL EQUIPMENT

Working lights, Back-up alarm (reversing), Frequency control, HCQ-GPS compaction documentation, preparation, HAMM Compaction Meter, Radio, Rotating beacon, Dozer blade, Protective roof, Padfoot shells, Auxiliary heater, Rear area camera, Telematics interface, Bonnet with electrical easy access engine cove release, ROPS cabin with heating, FOPSapproved (level I), ROPS cabin with heating and air conditioning, FOPSapproved (level I), Safety belt monitoring device, Automatic engine-off function, WIFMS fleet management interface, Combination scraper for smooth drum and padfoot shells. Steering column with comfort exit and tiltable dashboard, Rotating seat adapter