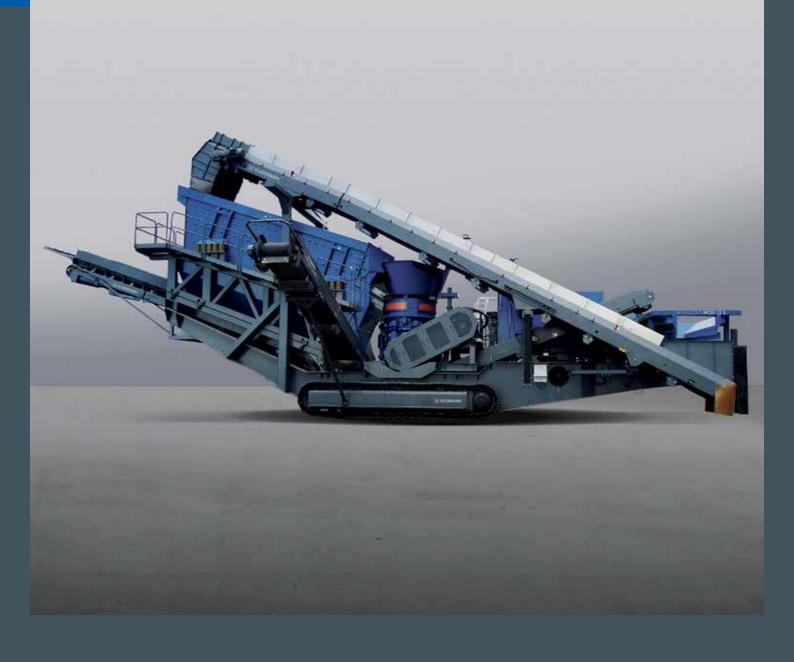

## **MOBICONE MCO 13 S**

## **TECHNICAL HIGHLIGHTS**

- Cone crusher with triple-deck screening unit as secondary or tertiary crusher
- Closed material loop for production of three defined final grain sizes

- Diesel-electric drive concept
- Linkage option with other KLEEMANN plants (option)