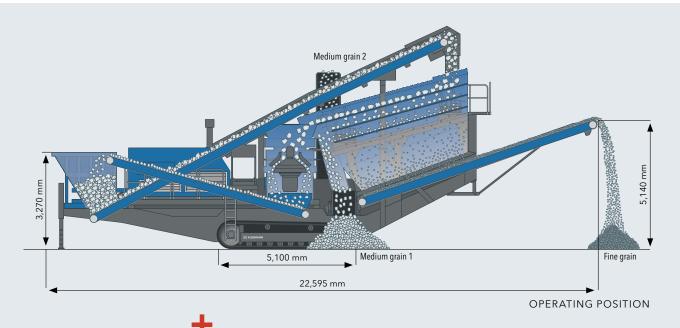

## **TECHNICAL INFORMATION MCO 13 S**

| Feeding unit                                         |                              |
|------------------------------------------------------|------------------------------|
| Feed capacity up to approx. (t/h)                    | 650                          |
| Feed size max. (mm)                                  | 280                          |
| Feed height approx. (mm)                             | 3,270                        |
| Feed height with extension approx. (mm)              | 4,535                        |
| Hopper volume (m³)                                   | 3.5                          |
| Hopper volume with extension (m³)                    | 14.5                         |
| Feed opening W x L (mm)                              | 3,600 x 2,100                |
| Feed opening with extension W x L(mm)                | 4,900 x 2,900                |
| Vibrating feeder                                     |                              |
| Width x Length (mm)                                  | 1,200 x 3,400                |
| Belt conveyor for transporting feed material         |                              |
| Width x Length (mm)                                  | 1,200 x 17,450               |
| Screening unit                                       |                              |
| Туре                                                 | triple-deck vibrating screen |
| Width x Length (lower deck) (mm)                     | 2,350 x 6,000 (5,400)        |
| Discharge conveyor for screen underpass              |                              |
| Width x Length (mm)                                  | 1,600 x 10,000               |
| Discharge height approx. (mm)                        | 5,140                        |
| Discharge conveyor for screen overpass - lower deck  |                              |
| Width x Length (mm)                                  | 650 x 8,000                  |
| Discharge height approx. (mm)                        | 3,880                        |
| Discharge conveyor for screen overpass - middle deck |                              |
| Width x Length (mm)                                  | 800 x 8,000                  |
| Discharge height approx. (mm)                        | 4,170                        |

| Crusher                                                                               |                      |
|---------------------------------------------------------------------------------------|----------------------|
| Crusher type                                                                          | cone crusher, KX 400 |
| Crusher system size (mm)                                                              | 1,300                |
| Crusher weight approx. (kg)                                                           | 23,490               |
| Crusher drive approx. (kW)                                                            | 315                  |
| Crushing capacity with final grain size 0-32 mm (feed size 0 - 200 mm) approx. (t/h)  | 300                  |
| Crushing capacity for final grain size 0 - 45 mm (feed size 0 - 250 mm) approx. (t/h) | 360                  |
| Crushing capacity with final grain size 0-56 mm (feed size 0 - 300 mm) approx. (t/h)  | 425                  |
| Belt conveyor discharge for crushed material                                          |                      |
| Width x Length (mm)                                                                   | 1,200 x 8,800        |
| Power supply unit                                                                     |                      |
| Drive concept                                                                         | diesel-electric      |
| Engine (kW)                                                                           | 481                  |
| Generator (kVA)                                                                       | 880                  |
| Transport <sup>1)</sup>                                                               |                      |
| Transport height approx. (mm)                                                         | 4,350                |
| Transport length approx. (mm)                                                         | 22,595               |
| Transport width max. (mm)                                                             | 4,400                |
| Transport weight approx. (kg)                                                         | 115,000              |