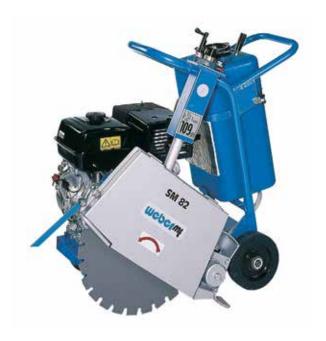

## **PAVEMENT SAWS**

A robust design and cutting depths of up to 190 mm are the features that prove the optimum efficiency of the SM-line, the Weber MT pavement saws. Standard equipment includes a water tank for binding dust and a scale for indicating cutting depths.

## Technical data

| Туре    | Weight   | Cutting<br>Depth | Cutting disc<br>diameter | Engine               |
|---------|----------|------------------|--------------------------|----------------------|
| SM 57-2 | 62-70 kg | 120 mm           | 350 mm                   | Honda/Subaru/Elektro |
| SM 62-2 | 85 kg    | 145 mm           | 400 mm                   | Subaru               |
| SM 82-3 | 131 kg   | 190 mm           | 500 mm                   | Honda                |