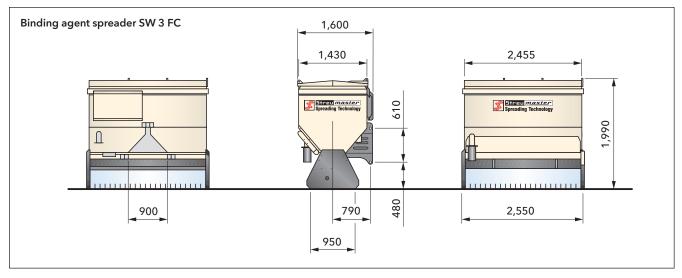

## **Technical specification**

|                                                 | Binding agent spreader SW 3 FC       |  |
|-------------------------------------------------|--------------------------------------|--|
| Container                                       |                                      |  |
| Container capacity                              | $3 \text{ m}^3$                      |  |
| Size of filling connector/filling hose          | 3"/3"                                |  |
| Spreading unit (metering feeders)               |                                      |  |
| Working width/partial widths                    | 2,460 mm / 3 x 820 mm                |  |
| Spreading quantity at 1 km/h*1                  | 1-50 l/m²                            |  |
| Weights                                         |                                      |  |
| Own weight *2                                   | 1,140 kg                             |  |
| Dimensions (L x W x H)                          | 1,600 x 2,550 x 1,990 mm             |  |
| Tractor requirements                            |                                      |  |
| Power lift                                      | three-point category 2 DIN/ISO 730-1 |  |
| Required hydraulic output                       | 50 l/min at 180 bar                  |  |
| Max. permissible hydraulic volumetric flow rate | 75 l/min                             |  |
| Electrical system                               | 12 V                                 |  |