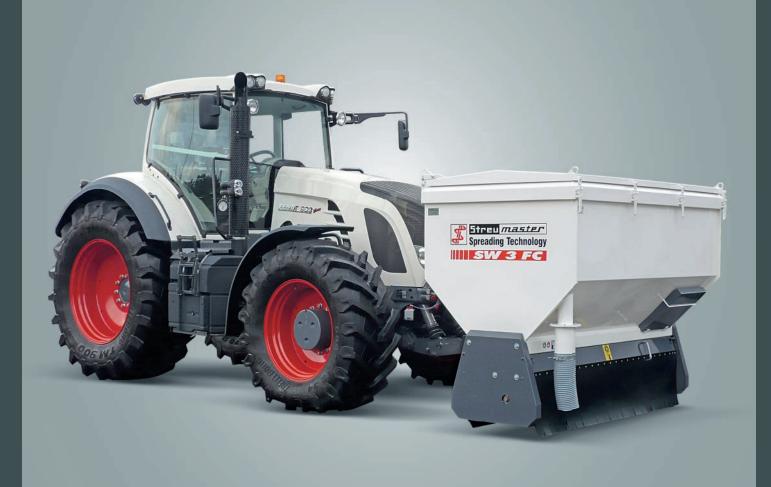

**Technical specification** 

## Binding agent spreader SW 3 FC



## **Technical specification**

|                                                 | Binding agent spreader SW 3 FC       |  |
|-------------------------------------------------|--------------------------------------|--|
| Container                                       |                                      |  |
| Container capacity                              | $3 \text{ m}^3$                      |  |
| Size of filling connector/filling hose          | 3"/3"                                |  |
| Spreading unit (metering feeders)               |                                      |  |
| Working width/partial widths                    | 2,460 mm / 3 x 820 mm                |  |
| Spreading quantity at 1 km/h*1                  | 1-50 l/m²                            |  |
| Weights